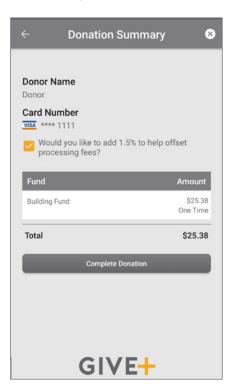

## 3) Submit

Review your donation summary then select Complete Donation

Tip! Create an account to manage your giving: Set up recurring gifts, update payment methods, view giving history and more.