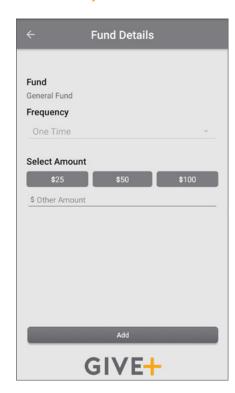

## 2) Select

- Choose a fund and a preset amount or enter another amount
- Select Add to add another fund or move forward to the payment information
- Scan or enter your card or bank account information