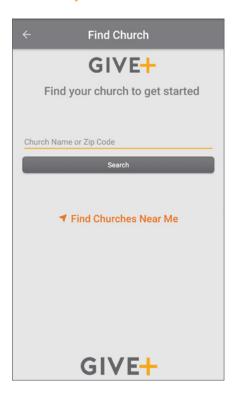

## 1) Search

- Enter church name or tap *Find Churches*Near Me to start your search
- Select your church
- Your selected church will be displayed as your default church
- Tap Give Now